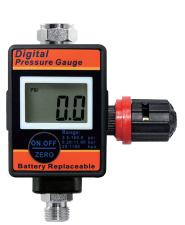

## **DAR-06E-1**

# **Spectifiactions**

- LCD Digital Monitor With Backlit Display
- Solvent Resistant Based On Normal Usage
- For Spray Gun, Air Tools
- The Part Of Adjustion With Lock -

| Model Number | DAR-06E-1                                                           |
|--------------|---------------------------------------------------------------------|
| Туре         | Digital Flow Gauge                                                  |
| Units        | PSI,KPA,BAR,KG/CM <sup>2</sup>                                      |
| Features     | Battery Replaceable<br>Auto Shut-Off Mechanism<br>One-Piece Molding |
| Material     | POM                                                                 |
| Air Inlet    | 1/4"                                                                |