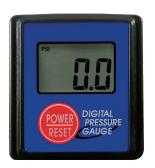

**DG-A** 

DG-B

| Model Number | DG-A                           | DG-B                |
|--------------|--------------------------------|---------------------|
| Type         | Digital Pressure Gauge         |                     |
| Units        | PSI,KPA,BAR,KG/CM <sup>2</sup> |                     |
| Features     | ×                              | Battery Replaceable |
| reatures     | Auto Shut-Off Mechanism        |                     |
| Material     | Zinc                           |                     |
| Air Inlet    | 1/8" NPT                       |                     |