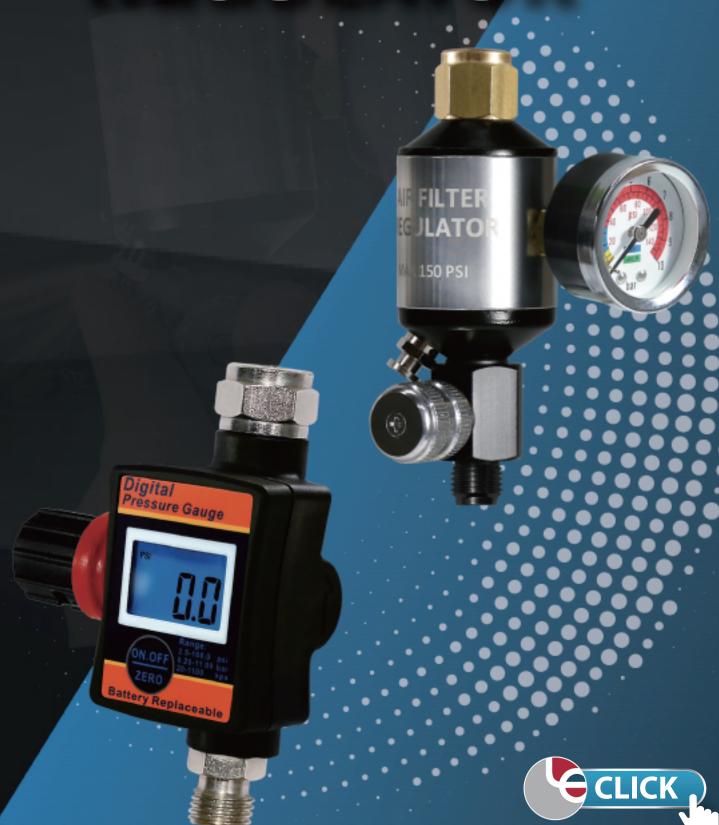

# AIR FILTER REGULATOR

AI303-R1

AI303-R2

**2020 NEW ARRIVAL** 

AIR FILTER REGULATOR

2 in 1 combine air filter with pressure regulator that morelightweight and save volume.

**FILTER** 

# **Spectifiactions**

- With Drain Valve.
- Metal gauge Impact-resistant housing.
- Removes water vapor, dirt, dust and oil vapor from air lines.
- Optimal for spray painting gun, air tools and other applications.

**REGULATOR** 

| Model Number | Al303-R1                                                                               | Al303-R2                       |
|--------------|----------------------------------------------------------------------------------------|--------------------------------|
| Туре         | Dial Gauge                                                                             | Digital Pressure Gauge         |
| Units        | PSI,BAR                                                                                | PSI,KPA,BAR,KG/CM <sup>2</sup> |
| Features     | Watch With A Pointer Battery Replaceable Clearly Visible Scale Auto Shut-Off Mechanism |                                |
| Material     | Zinc                                                                                   |                                |
| Air Inlet    | 1/4"                                                                                   |                                |