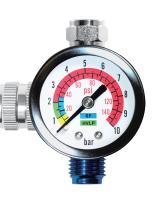

**AR-02** 

DAR-02B

# **Spectifiactions**

- Diaphragm-Type
- Solvent Resistant Based On Normal Usage
- For Spray Gun, Air Tools

| Model Number | AR-02                                         | AR-02B                                         |  |
|--------------|-----------------------------------------------|------------------------------------------------|--|
| Туре         | Dial Gauge                                    | Digital Pressure Gauge                         |  |
| Units        | PSI,BAR                                       | PSI,KPA,BAR,KG/CM <sup>2</sup>                 |  |
| Features     | Watch With A Pointer<br>Clearly Visible Scale | Battery Replaceable<br>Auto Shut-Off Mechanism |  |
| Material     | Zinc                                          |                                                |  |
| Air Inlet    | 1/4"                                          |                                                |  |