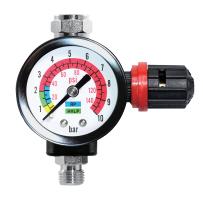

**AR-02** 

DAR-02B

# **Spectifiactions**

- Diaphragm-Type
- Solvent Resistant Based On Normal Usage
- For Spray Gun, Air Tools

| Model Number | AR-02                                         | AR-02B                                         |  |
|--------------|-----------------------------------------------|------------------------------------------------|--|
| Туре         | Dial Gauge                                    | Digital Pressure Gauge                         |  |
| Units        | PSI,BAR                                       | PSI,KPA,BAR,KG/CM <sup>2</sup>                 |  |
| Features     | Watch With A Pointer<br>Clearly Visible Scale | Battery Replaceable<br>Auto Shut-Off Mechanism |  |
| Material     | Zinc                                          |                                                |  |
| Air Inlet    | 1/4"                                          |                                                |  |