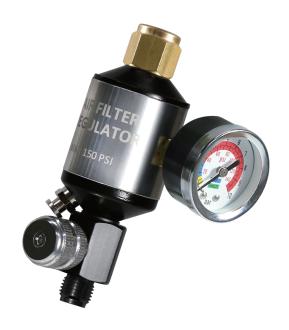

# AIR FILTER REGULATOR

AI303-R1

AI303-R2

**2020 NEW ARRIVAL** 

AIR FILTER REGULATOR

2 in 1 combine air filter with pressure regulator that morelightweight and save volume.

**FILTER** 

# **Spectifiactions**

- With Drain Valve.
- Metal gauge Impact-resistant housing.
- Removes water vapor, dirt, dust and oil vapor from air lines.
- Optimal for spray painting gun, air tools and other applications.

**REGULATOR** 

| Model Number | Al303-R1                                                                               | Al303-R2                       |
|--------------|----------------------------------------------------------------------------------------|--------------------------------|
| Туре         | Dial Gauge                                                                             | Digital Pressure Gauge         |
| Units        | PSI,BAR                                                                                | PSI,KPA,BAR,KG/CM <sup>2</sup> |
| Features     | Watch With A Pointer Battery Replaceable Clearly Visible Scale Auto Shut-Off Mechanism |                                |
| Material     | Zinc                                                                                   |                                |
| Air Inlet    | 1/4"                                                                                   |                                |