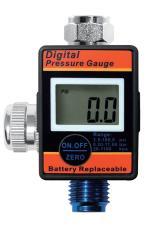

## **DAR-06E-1**

# **Spectifiactions**

- LCD Digital Monitor With Backlit Display
- Solvent Resistant Based On Normal Usage
- For Spray Gun, Air Tools
- The Part Of Adjustion With Lock -

| Model Number | DAR-06E-1                                                           |
|--------------|---------------------------------------------------------------------|
| Туре         | Digital Flow Gauge                                                  |
| Units        | PSI,KPA,BAR,KG/CM <sup>2</sup>                                      |
| Features     | Battery Replaceable<br>Auto Shut-Off Mechanism<br>One-Piece Molding |
| Material     | POM                                                                 |
| Air Inlet    | 1/4"                                                                |