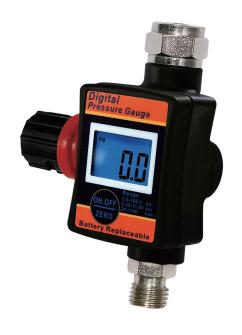

## **DAR-06E-1**

# **Spectifiactions**

- LCD Digital Monitor With Backlit Display
- Solvent Resistant Based On Normal Usage
- For Spray Gun, Air Tools
- The Part Of Adjustion With Lock -

| Model Number | DAR-06E-1                                                           |
|--------------|---------------------------------------------------------------------|
| Туре         | Digital Flow Gauge                                                  |
| Units        | PSI,KPA,BAR,KG/CM <sup>2</sup>                                      |
| Features     | Battery Replaceable<br>Auto Shut-Off Mechanism<br>One-Piece Molding |
| Material     | POM                                                                 |
| Air Inlet    | 1/4"                                                                |