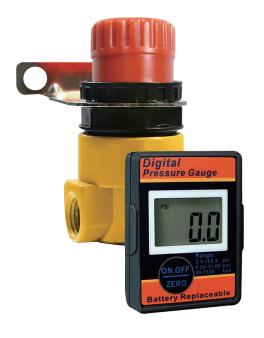

## DAR-01B

DAR-03B

**AR-01** 

**AR-03** 

| Model Number | DAR-01B                                        | DAR-03B | DAR-01B           | DAR-03B                   |
|--------------|------------------------------------------------|---------|-------------------|---------------------------|
| Туре         | Digital Flow Gauge                             |         | Dial Gauge        |                           |
| Units        | PSI,KPA,BAR,KG/CM <sup>2</sup>                 |         | PSI,KPA,BAR       |                           |
| Features     | Battery Replaceable<br>Auto Shut-off Mechanism |         | Thread Swivel Nut | Ocking Valve<br>Adjutment |
| Material     | Zinc                                           |         |                   |                           |
| Air Inlet    | 1/4"                                           |         |                   |                           |