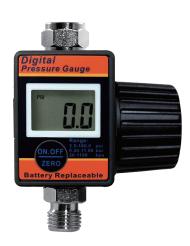

## **DAR-06E-1**

# **Spectifiactions**

- LCD Digital Monitor With Backlit Display
- Solvent Resistant Based On Normal Usage
- For Spray Gun, Air Tools
- The Part Of Adjustion With Lock -

| Model Number | DAR-06E-1                                                           |
|--------------|---------------------------------------------------------------------|
| Туре         | Digital Flow Gauge                                                  |
| Units        | PSI,KPA,BAR,KG/CM <sup>2</sup>                                      |
| Features     | Battery Replaceable<br>Auto Shut-Off Mechanism<br>One-Piece Molding |
| Material     | POM                                                                 |
| Air Inlet    | 1/4"                                                                |