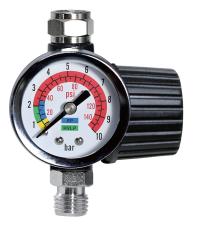

**AR-02** 

DAR-02B

# **Spectifiactions**

- Diaphragm-Type
- Solvent Resistant Based On Normal Usage
- For Spray Gun, Air Tools

| Model Number | AR-02                                         | AR-02B                                         |  |
|--------------|-----------------------------------------------|------------------------------------------------|--|
| Туре         | Dial Gauge                                    | Digital Pressure Gauge                         |  |
| Units        | PSI,BAR                                       | PSI,KPA,BAR,KG/CM <sup>2</sup>                 |  |
| Features     | Watch With A Pointer<br>Clearly Visible Scale | Battery Replaceable<br>Auto Shut-Off Mechanism |  |
| Material     | Zinc                                          |                                                |  |
| Air Inlet    | 1/4"                                          |                                                |  |