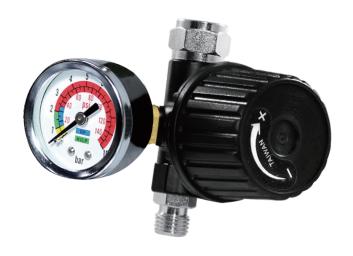

# AIR FILTER REGULATOR

AI303-R1

AI303-R2

**2020 NEW ARRIVAL** 

AIR FILTER REGULATOR

2 in 1 combine air filter with pressure regulator that morelightweight and save volume.

**FILTER** 

# **Spectifiactions**

- With Drain Valve.
- Metal gauge Impact-resistant housing.
- Removes water vapor, dirt, dust and oil vapor from air lines.
- Optimal for spray painting gun, air tools and other applications.

**REGULATOR** 

| Model Number | Al303-R1                                                                               | Al303-R2                       |
|--------------|----------------------------------------------------------------------------------------|--------------------------------|
| Туре         | Dial Gauge                                                                             | Digital Pressure Gauge         |
| Units        | PSI,BAR                                                                                | PSI,KPA,BAR,KG/CM <sup>2</sup> |
| Features     | Watch With A Pointer Battery Replaceable Clearly Visible Scale Auto Shut-Off Mechanism |                                |
| Material     | Zinc                                                                                   |                                |
| Air Inlet    | 1/4"                                                                                   |                                |