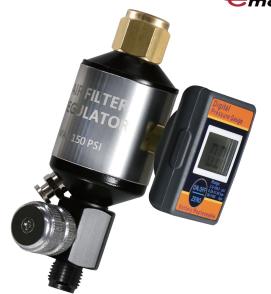

# AIR FILTER REGULATOR

AI303-R1

AI303-R2

**2020 NEW ARRIVAL** 

AIR FILTER REGULATOR

2 in 1 combine air filter with pressure regulator that morelightweight and save volume.

**FILTER** 

# **Spectifiactions**

- With Drain Valve.
- Metal gauge Impact-resistant housing.
- Removes water vapor, dirt, dust and oil vapor from air lines.
- Optimal for spray painting gun, air tools and other applications.

**REGULATOR** 

| Model Number | Al303-R1                                                                               | Al303-R2                       |
|--------------|----------------------------------------------------------------------------------------|--------------------------------|
| Туре         | Dial Gauge                                                                             | Digital Pressure Gauge         |
| Units        | PSI,BAR                                                                                | PSI,KPA,BAR,KG/CM <sup>2</sup> |
| Features     | Watch With A Pointer Battery Replaceable Clearly Visible Scale Auto Shut-Off Mechanism |                                |
| Material     | Zinc                                                                                   |                                |
| Air Inlet    | 1/4"                                                                                   |                                |